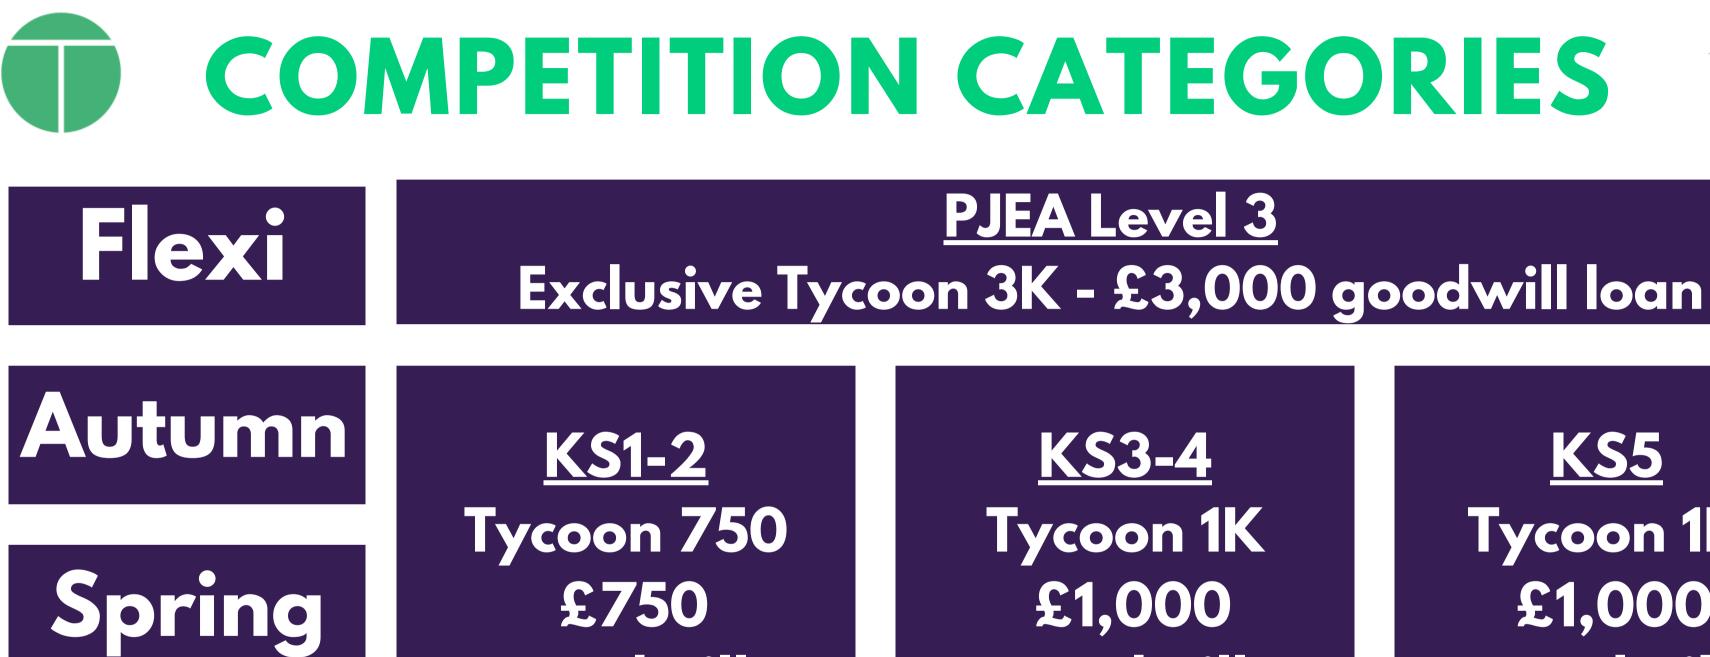

# 2022-23 COMPETITIO

|               | Flexi*   | Autumn         | S   |
|---------------|----------|----------------|-----|
| Business Plan | TBC by   | Friday 21st    | Fr  |
| Deadline      | Provider | October        |     |
| Trading       | TBC by   | Mon 31st Oct - | Mo  |
| Window        | Provider | Fri 13th Jan   | - F |
| Evaluation    | TBC by   | Friday 20th    | Fr  |
| Deadline      | Provider | January        |     |
| Length of     | TBC by   | Up to 11       |     |
| Trading       | Provider | weeks          |     |

## Spring

riday 17th February

on 27th Feb Fri 21st Apr

riday 28th April

Up to 8 weeks

### Summer

Wednesday 26th April

Wed 3rd May - Fri 16th June

Friday 23rd June

> Up to 6.5 weeks

Summer

goodwill loan

goodwill loan

<u>KS5</u> Tycoon 1K £1,000 goodwill loan